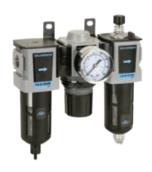

# **COMPRESSED AIR TREATMENT AND CONTROL**

Wilkerson manufactures a complete line of products and components for treatment and control of compressed air. This includes filters, regulators and lubricators (FRL), air dryers, liquid separators, mechanical and electrical drains. Nowadays, Wilkerson supplies more than 500 kinds of industries.