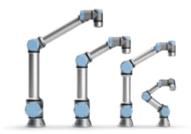

Epson has introduced a variety of new products such as linear modules, 6-axis robots, controllers, vision systems and SCARA robots.

Universal Robots' robot arms are advanced tools that can be used by all levels of production staff to help increase productivity, reduce injury and boost morale.

With a Universal Robots' robot arm, you can automate and streamline repetitive or potentially unsafe processes, so staff can be assigned to jobs that provide them with new challenges.