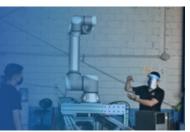

The Epson robots are leaders in the industry for its ease of use, performance and reliability. For over 20 years, Epson has helped to increase the productivity and profitability of the industry worldwide.

Epson has introduced a variety of new products such as linear modules, 6-axis robots, controllers, vision systems and SCARA robots.

Universal Robots' robot arms are advanced tools that can be used by all levels of production staff to help increase productivity, reduce injury and boost morale.

With a Universal Robots' robot arm, you can automate and streamline repetitive or potentially unsafe processes, so staff can be assigned to jobs that provide them with new challenges.