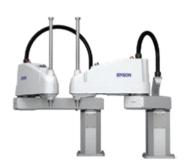

The Epson robots are leaders in the industry for its ease of use, performance and reliability. For over 20 years, Epson has helped to increase the productivity and profitability of the industry worldwide.

Epson has introduced a variety of new products such as linear modules, 6-axis robots, controllers, vision systems and SCARA robots.

Universal Robots' robot arms are advanced tools that can be used by all levels of production staff to help increase productivity, reduce injury and boost morale.